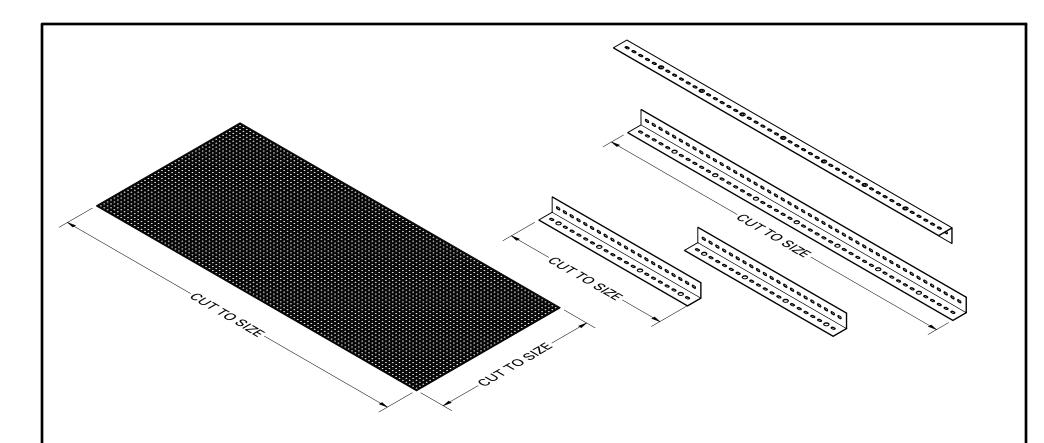

\*\* FROM A FULL 4' x 8' PERFORATED SHEET & 2 x 2 x 96" ANGLE, 16 GA BTS-MESH PANELS CAN BE CUT TO SIZE TO FILL THE SPACE BELOW THE RAISED FLOOR.

THE QUANTITY OF THESE FULL LENGTH PARTS, SHEETS AND ANGLES, WILL HAVE TO BE ROUGHLY THOUGHT OUT TO DETERMINE WHAT'S NEEDED TO PUT THE ASSEMBLIES TOGETHER. TYPICAL ASSEMBLY SHOULD BE BASED OFF OF A 2' x 4' PANEL. (NEXT PAGE SHOWS HOW TO ASSEMBLE)