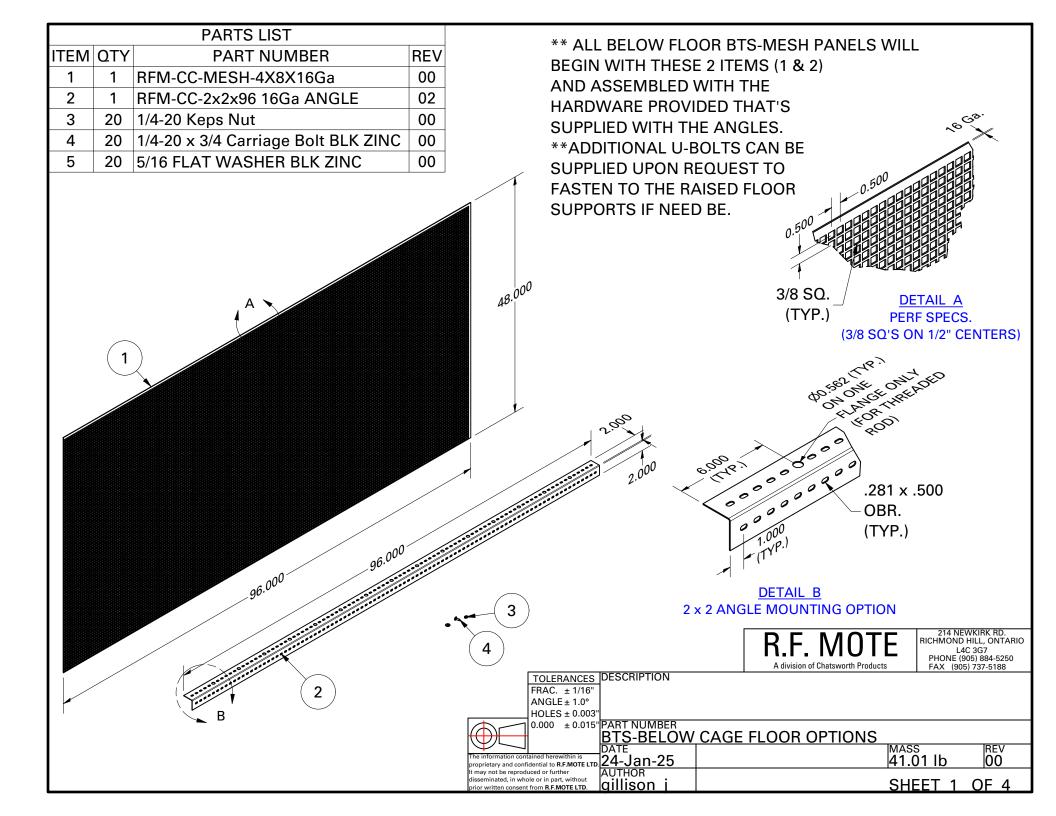

\*\* FROM A FULL 4' x 8' PERFORATED SHEET & 2 x 2 x 96" ANGLE, 16 GA BTS-MESH PANELS CAN BE CUT TO SIZE TO FILL THE SPACE BELOW THE RAISED FLOOR.

THE QUANTITY OF THESE FULL LENGTH PARTS, SHEETS AND ANGLES, WILL HAVE TO BE ROUGHLY THOUGHT OUT TO DETERMINE WHAT'S NEEDED TO PUT THE ASSEMBLIES TOGETHER. TYPICAL ASSEMBLY SHOULD BE BASED OFF OF A 2' x 4' PANEL. (NEXT PAGE SHOWS HOW TO ASSEMBLE)

A division of Chatsworth Products

214 NEWKIRK RD. RICHMOND HILL, ONTARIO PHONE (905) 884-5250

TOLERANCES DESCRIPTION FRAC. ± 1/16"

ANGLE ± 1.0° HOLES ± 0.003'

0.000 ± 0.015" PART NUMBER
BTS-BELOW CAGE FLOOR PANEL OPTIONS

The information contained herewithin is proprietary and confidential to R.F. MOTE LTD. 24-Jan-25 AUTHOR may not be reproduced or further disseminated, in whole or in part, with