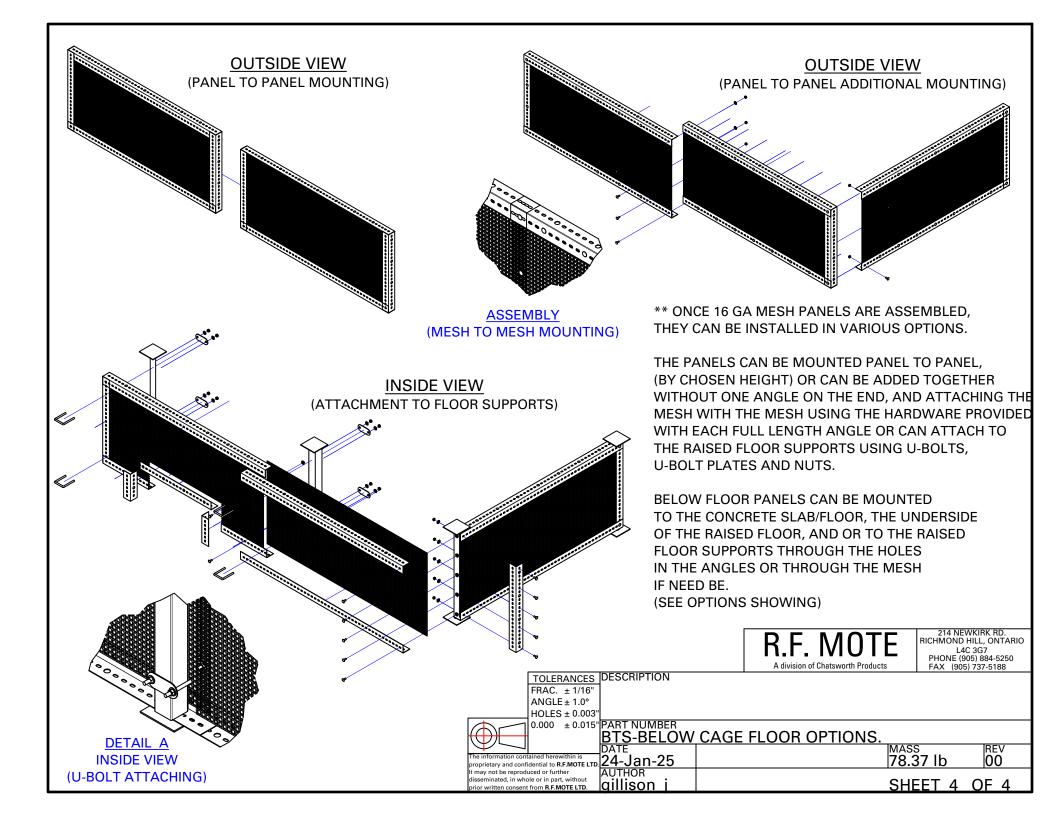

CAN BE CUT TO SIZE TO FILL THE SPACE BELOW THE RAISED FLOOR.

THE QUANTITY OF THESE FULL LENGTH PARTS, SHEETS AND ANGLES, WILL HAVE TO BE ROUGHLY THOUGHT OUT TO DETERMINE WHAT'S NEEDED TO PUT THE ASSEMBLIES TOGETHER. TYPICAL ASSEMBLY SHOULD BE BASED OFF OF A 2' x 4' PANEL. (NEXT PAGE SHOWS HOW TO ASSEMBLE)

A division of Chatsworth Products

214 NEWKIRK RD. RICHMOND HILL, ONTARIO PHONE (905) 884-5250

TOLERANCES DESCRIPTION FRAC. ± 1/16"

ANGLE ± 1.0° HOLES ± 0.003'

0.000 ± 0.015" PART NUMBER
BTS-BELOW CAGE FLOOR PANEL OPTIONS

The information contained herewithin is proprietary and confidential to R.F. MOTE LTD. 24-Jan-25 AUTHOR may not be reproduced or further disseminated, in whole or in part, without prior written consent from R.F.MOTE LTD. aillison

16.23 lb

REV 00

SHEET 2 OF 4