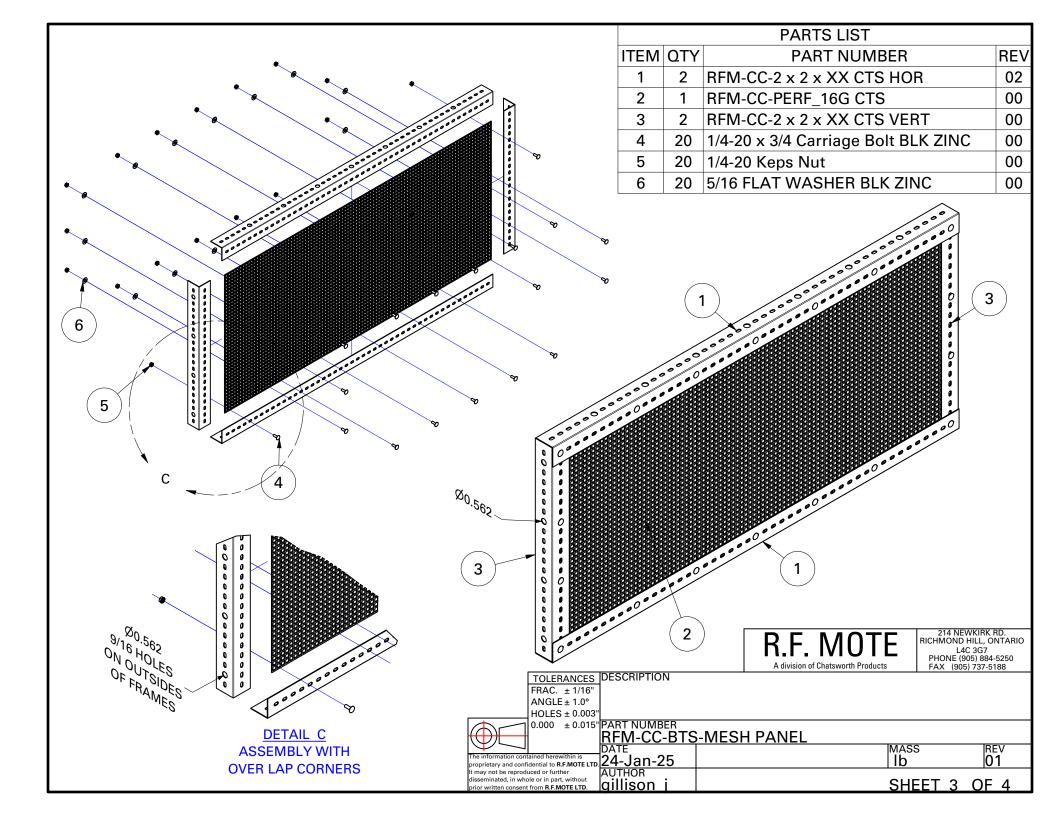

S CAN BE CUT TO SIZE TO FILL THE SPACE BELOW THE RAISED FLOOR.

THE QUANTITY OF THESE FULL LENGTH PARTS, SHEETS AND ANGLES, WILL HAVE TO BE ROUGHLY THOUGHT OUT TO DETERMINE WHAT'S NEEDED TO PUT THE ASSEMBLIES TOGETHER. TYPICAL ASSEMBLY SHOULD BE BASED OFF OF A 2' x 4' PANEL. (NEXT PAGE SHOWS HOW TO ASSEMBLE)

A division of Chatsworth Products

214 NEWKIRK RD. RICHMOND HILL, ONTARIO PHONE (905) 884-5250

TOLERANCES DESCRIPTION FRAC. ± 1/16"

ANGLE ± 1.0° HOLES ± 0.003'

0.000 ± 0.015" PART NUMBER
BTS-BELOW CAGE FLOOR PANEL OPTIONS

The information contained herewithin is proprietary and confidential to R.F. MOTE LTD. 24-Jan-25 AUTHOR may not be reproduced or further disseminated, in whole or in part, without prior written consent from R.F.MOTE LTD. aillison

16.23 lb

REV 00

SHEET 2 OF 4